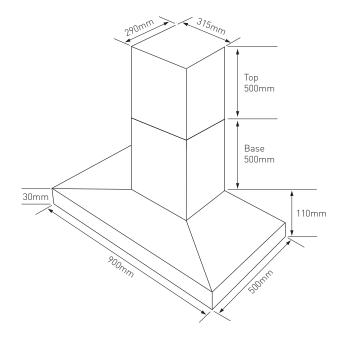

## SPECIFICATIONS:

- High performance, 5 speed silent inline fan
- Twin 2 x 3.5w LED lights (GU10 cool white Led)
- Airflow options 1030m3/hr or 1800m3/hr
- 5 year NZ parts failure warranty
- 200mm duct outlet
- Suitable to reach 2.7m ceiling heights
- Flue cover heights: Base 500mm Top 500mm
- Wall fixing dimensions: 415mm from rangehood base @ a span of 255mm
- Underside of rangehood to top of fan outlet: 470mm