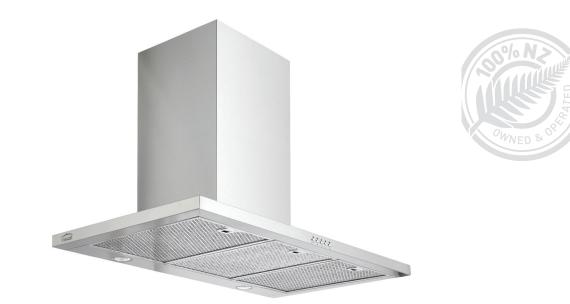

## VISC900/SS

VOGUE 900

## SPECIFICATIONS:

- High performance, 5 speed silent inline fan
- Twin 2 x 3.5w LED lights (GU10 cool white Led)
- Airflow options 1030m3/hr or 1800m3/hr
- 5 year NZ parts failure warranty
- 200mm duct outlet
- Suitable to reach 2.7m ceiling heights
- Flue cover heights: Base 500mm Top 500mm
- Wall fixing dimensions: 415mm from rangehood base @ a span of 255mm
- Underside of rangehood to top of fan outlet: 470mm